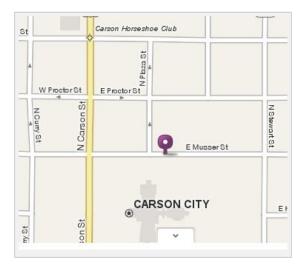

#### Directions

Blasdel Building 209 East Musser Street, Room 101 Carson City, Nevada 89701-4204

Phone: (775) 684-0150 Fax: (775) 684-0122

Hours: 8 a.m. - 5 p.m., Monday - Friday; closed all State holidays.